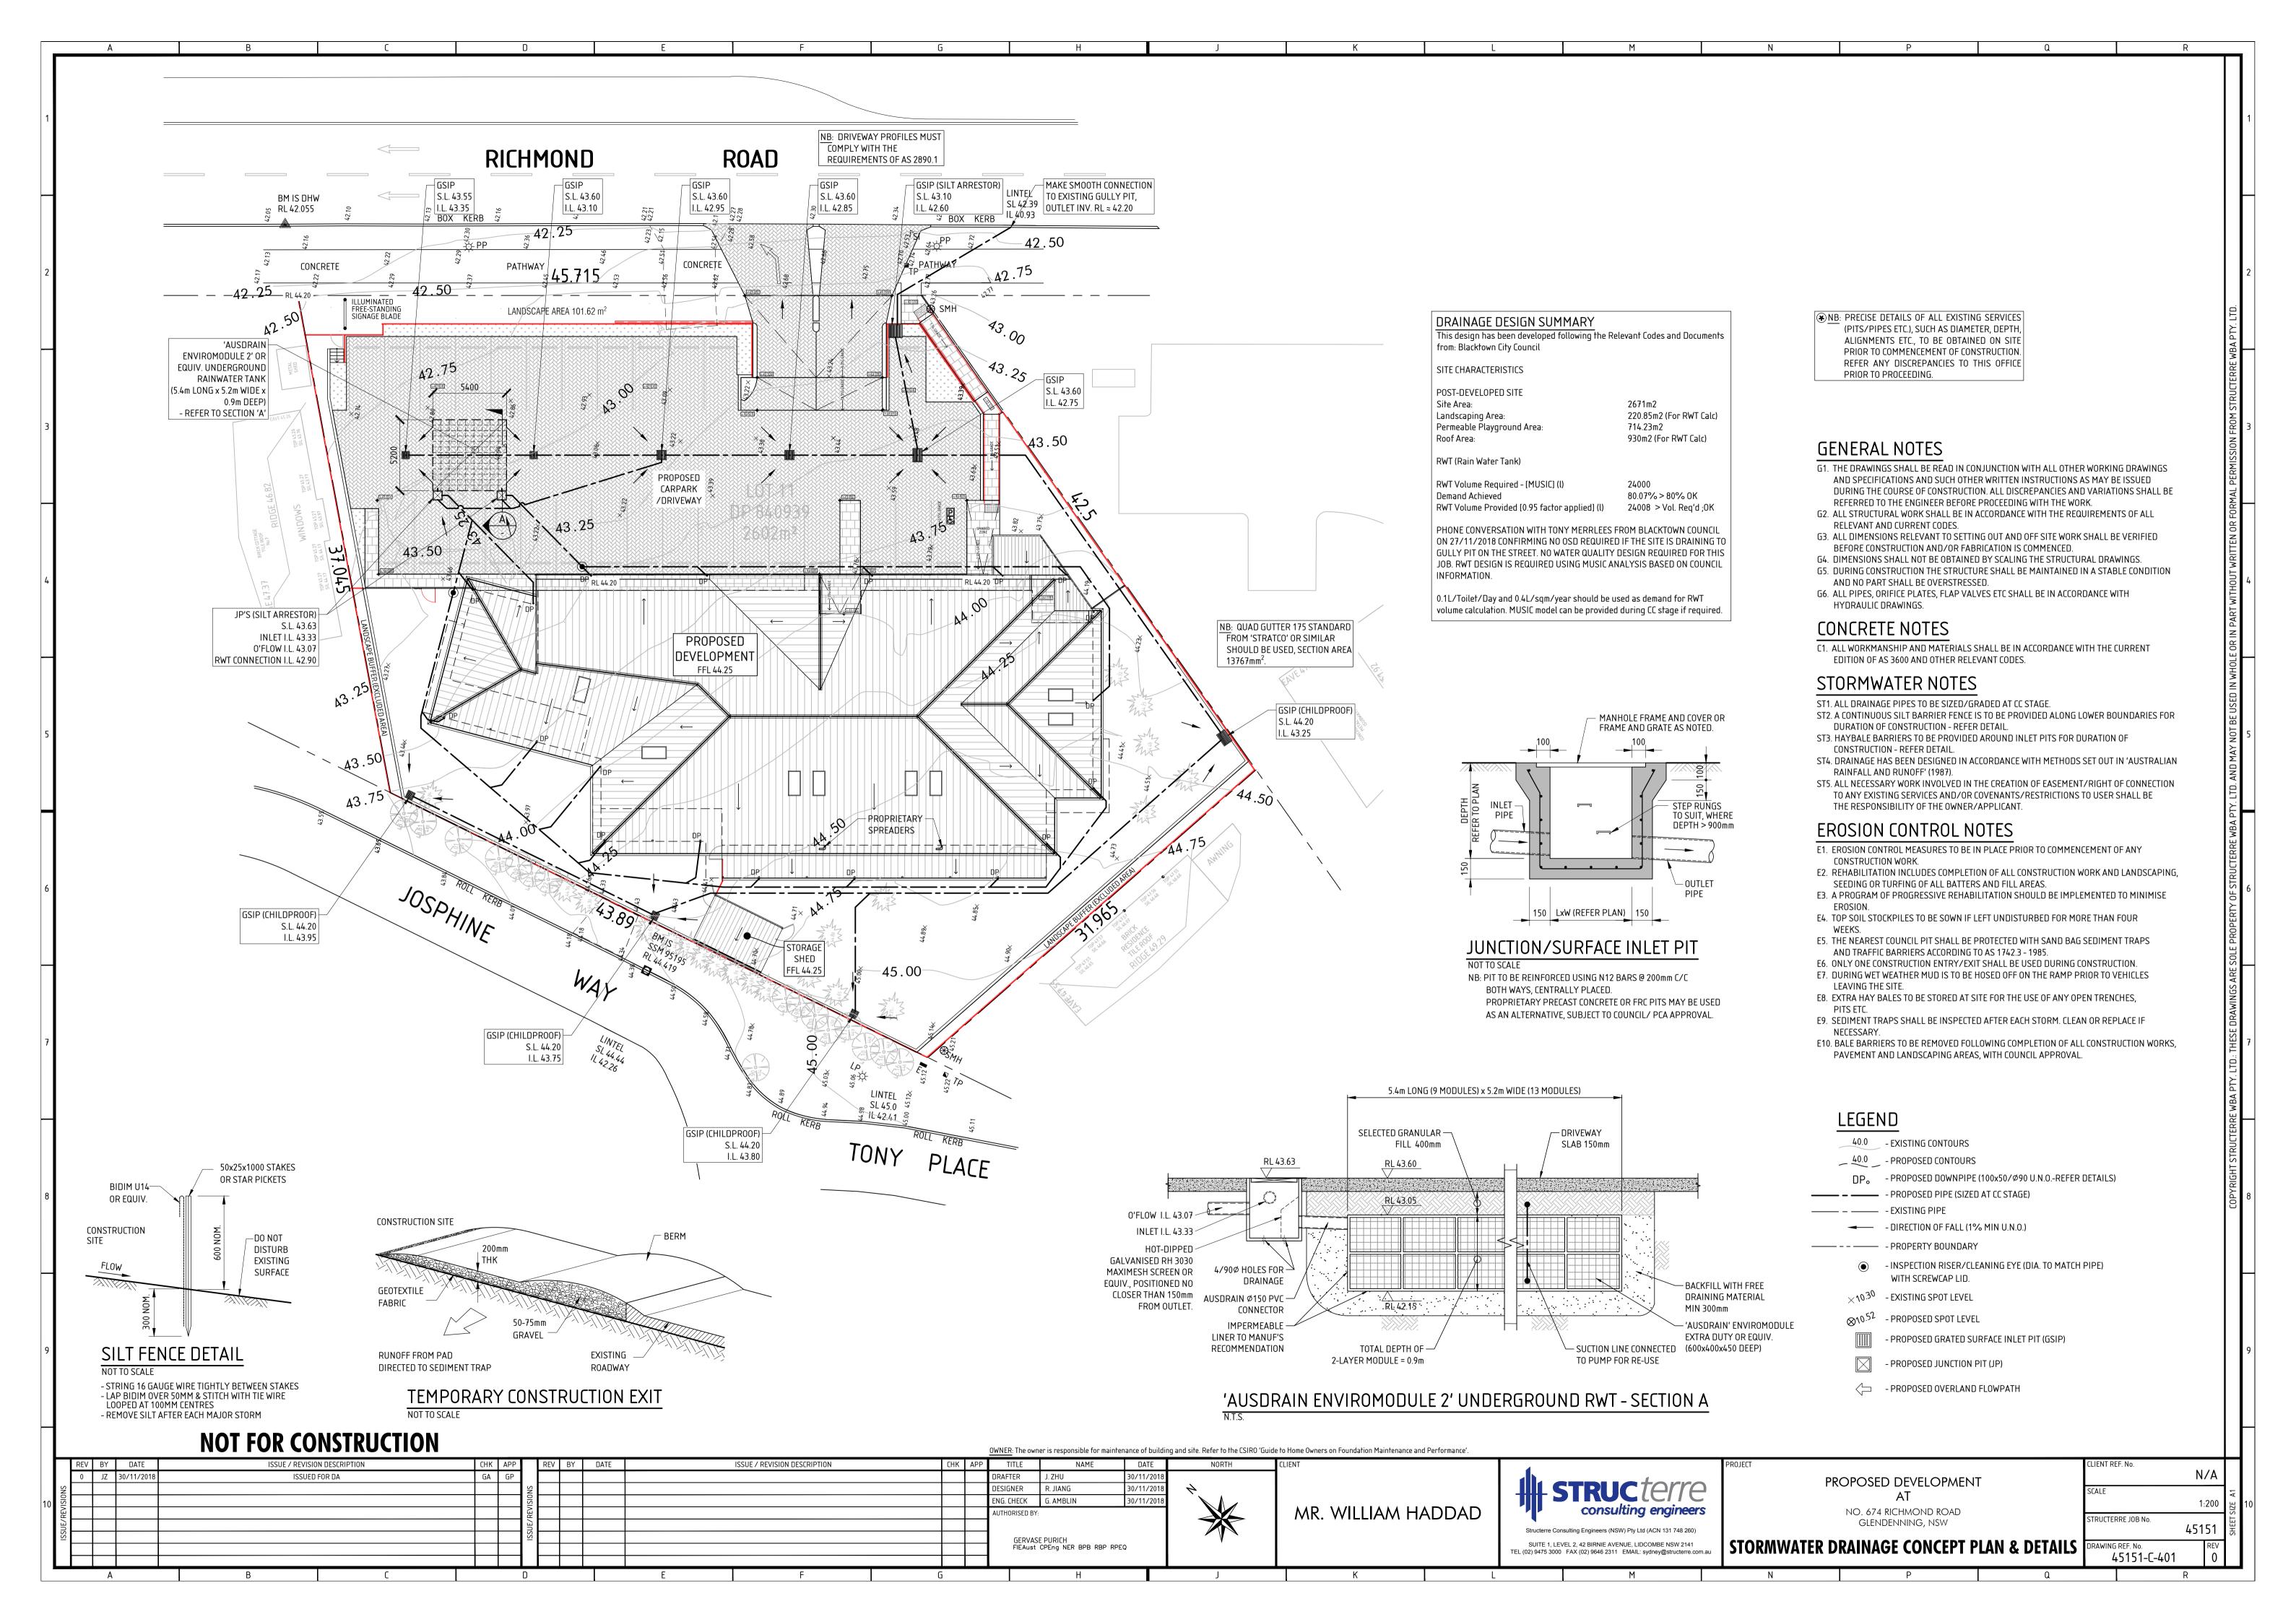

## MR. WILLIAM HADDAD

PROPOSED DEVELOPMENT

NO. 674 RICHMOND ROAD GLENDENNING, NSW

| INDEX TO SHEETS |                                            |  |  |  |  |  |  |  |  |  |  |
|-----------------|--------------------------------------------|--|--|--|--|--|--|--|--|--|--|
| SHEET           | TITLE                                      |  |  |  |  |  |  |  |  |  |  |
| C-000           | COVER SHEET & DRAWING LIST                 |  |  |  |  |  |  |  |  |  |  |
| C-401           | STORMWATER DRAINAGE CONCEPT PLAN & DETAILS |  |  |  |  |  |  |  |  |  |  |

MR. WILLIAM HADDAD

OWNER: The owner is responsible for maintenance of building and site. Refer to the CSIRO 'Guide to Home Owners on Foundation Maintenance and Performance'.

PROPOSED DEVELOPMENT
AT
NO. 674 RICHMOND ROAD
GLENDENNING, NSW